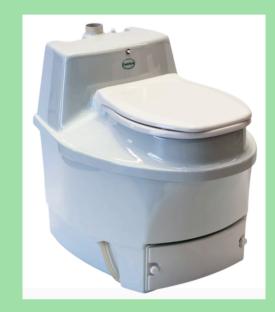

## Why chose the Ecolet<sup>tm</sup>?

The Ecolet<sup>tm</sup> is designed specifically for buildings on concrete slabs, as they don't require a compost chamber below the toilet room. They are a complete unit, ideal for small families, holiday homes or sheds.

## **Ecolet**<sup>tm</sup>

Fully Automatic 3 People full time 4 People part time

Electrical Rating 240 Volt 320 Watt max heater 250 Watt mixer motor 45 Watt fan motor 25 watt

#### Dimensions

Height 65cm Width 55cm Depth 71cm Footprint Dimensions 55cm x 110cm includes room to remove tray.