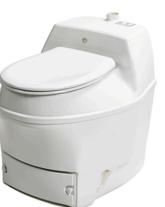

# **Ecolet**<sup>tm</sup>

## **Ecolet**<sup>tm</sup>

Fully Automatic 3 People full time 4 People part time

Electrical Rating 240 Volt 320 Watt max heater 250 Watt mixer motor 45 Watt fan motor 25 watt

#### Dimensions

Height 65cm Width 55cm Depth 71cm Footprint Dimensions 55cm x 110cm includes room to remove tray.

#### **Materials**

Outer Casing of ABS plastic. Mixing device and other important metal components, stainless steel. The benefit of fully automatic systems is there is no risk that mixing is forgotten by children or visiting guests – this happens automatically when the lid is lowered. This model also comes with a convenient chamber screen.