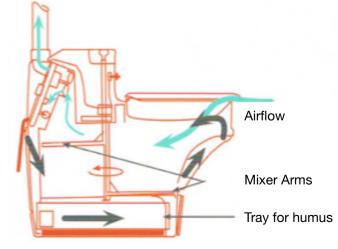

### How does the Ecolet<sup>tm</sup> work?

The Ecolet<sup>tm</sup> uses modern technology to accelerate and optimise natural biological decomposition, evaporate excess liquid and to exhaust odours and water vapour, all within an attractive home appliance that is easy to use and economical to operate.

The 25e has a heater and fan.

The 25e has a fully automatic mixing system mechanism. Simply lower the seat after each use and the unit does the rest. There is no risk that mixing is forgotten by children or guests.

The Ecolet 25e has a compost cover that opens automatically when the seat is pressed down.

When you chose an Ecolet<sup>tm</sup> you will use no chemicals or water. You will not need a septic tank and best of all there is no odour!

#### **Materials**

Outer Casing of ABS plastic. Mixing device and other important metal components, stainless steel. The benefit of fully automatic systems is there is no risk that mixing is forgotten by children or visiting guests – this happens automatically when the lid is lowered. This model also comes with a convenient chamber screen.